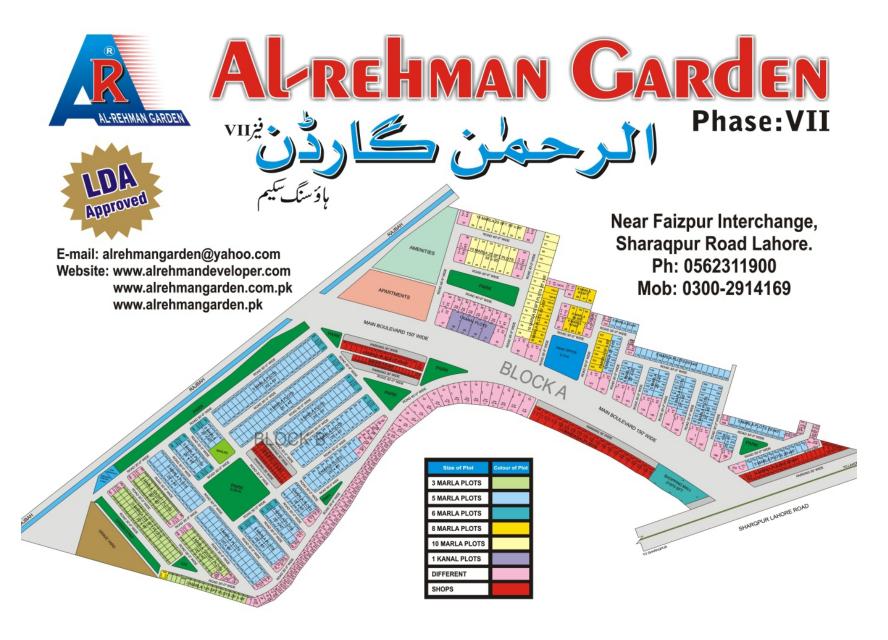

# AL REHMAN GARDEN PHASE 7

Al Rehman Garden Phase VII comprises several distinct blocks and commercial areas which offer unique residential and commercial opportunities, contributing to the diverse and dynamic character of the community.

- ·C & D Block
- **·Miracle City**
- ·Ali Block
- ·Roman Block
- Beverly Hills Block
- Sector 42
- ·Abdullah Broadway Commercial

#### **AL REHMAN GARDEN PHASE-7 (SITE MAP)**