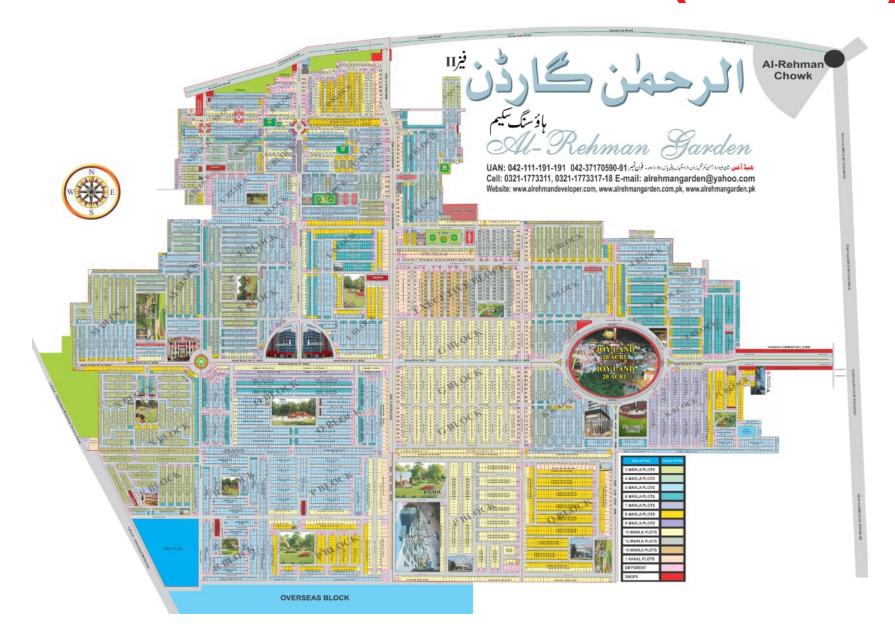

# AL REHMAN GARDEN PHASE 2

Al Rehman Garden Phase II offers a comprehensive array of amenities and facilities designed to enhance the quality of life for its residents. These include essential services like healthcare provided by Al Rehman Hospital, educational institutions such as Allied School and Punjab College, and recreational options like Shapes Community Club and the Sports Stadium.

#### **AL REHMAN GARDEN PHASE-2 (SITE MAP)**