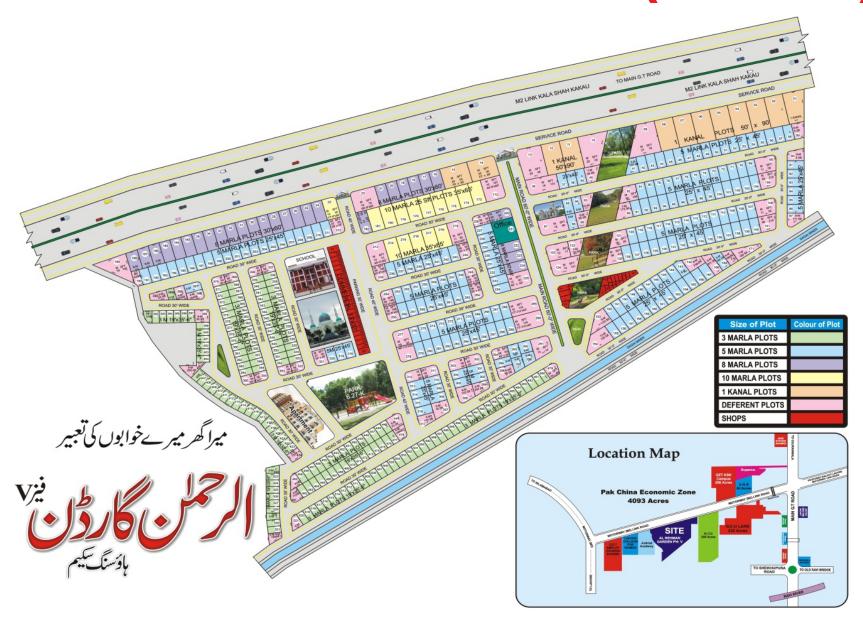

# AL REHMAN GARDEN PHASE 5

Al Rehman Garden Phase V offers residents a well-equipped living environment with wide, carpeted roads ensuring smooth travel, 24/7 electricity supply for uninterrupted power, and close proximity to accredited colleges and universities for convenient education access. Modern healthcare facilities ensure residents' health needs are met, while parks and recreational spaces provide opportunities for leisure and outdoor activities, fostering a vibrant and healthy community atmosphere.

#### **AL REHMAN GARDEN PHASE-5 (SITE MAP)**