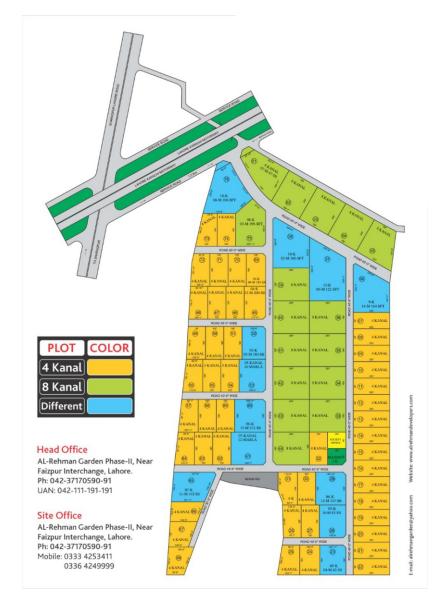

# AL REHMAN GARDEN PHASE 2

Al Rehman Garden Phase II offers a comprehensive array of amenities and facilities designed to enhance the quality of life for its residents. These include essential services like healthcare provided by Al Rehman Hospital, educational institutions such as Allied School and Punjab College, and recreational options like Shapes Community Club and the Sports Stadium.

#### **AL REHMAN GARDEN PHASE-2 (SITE MAP)**